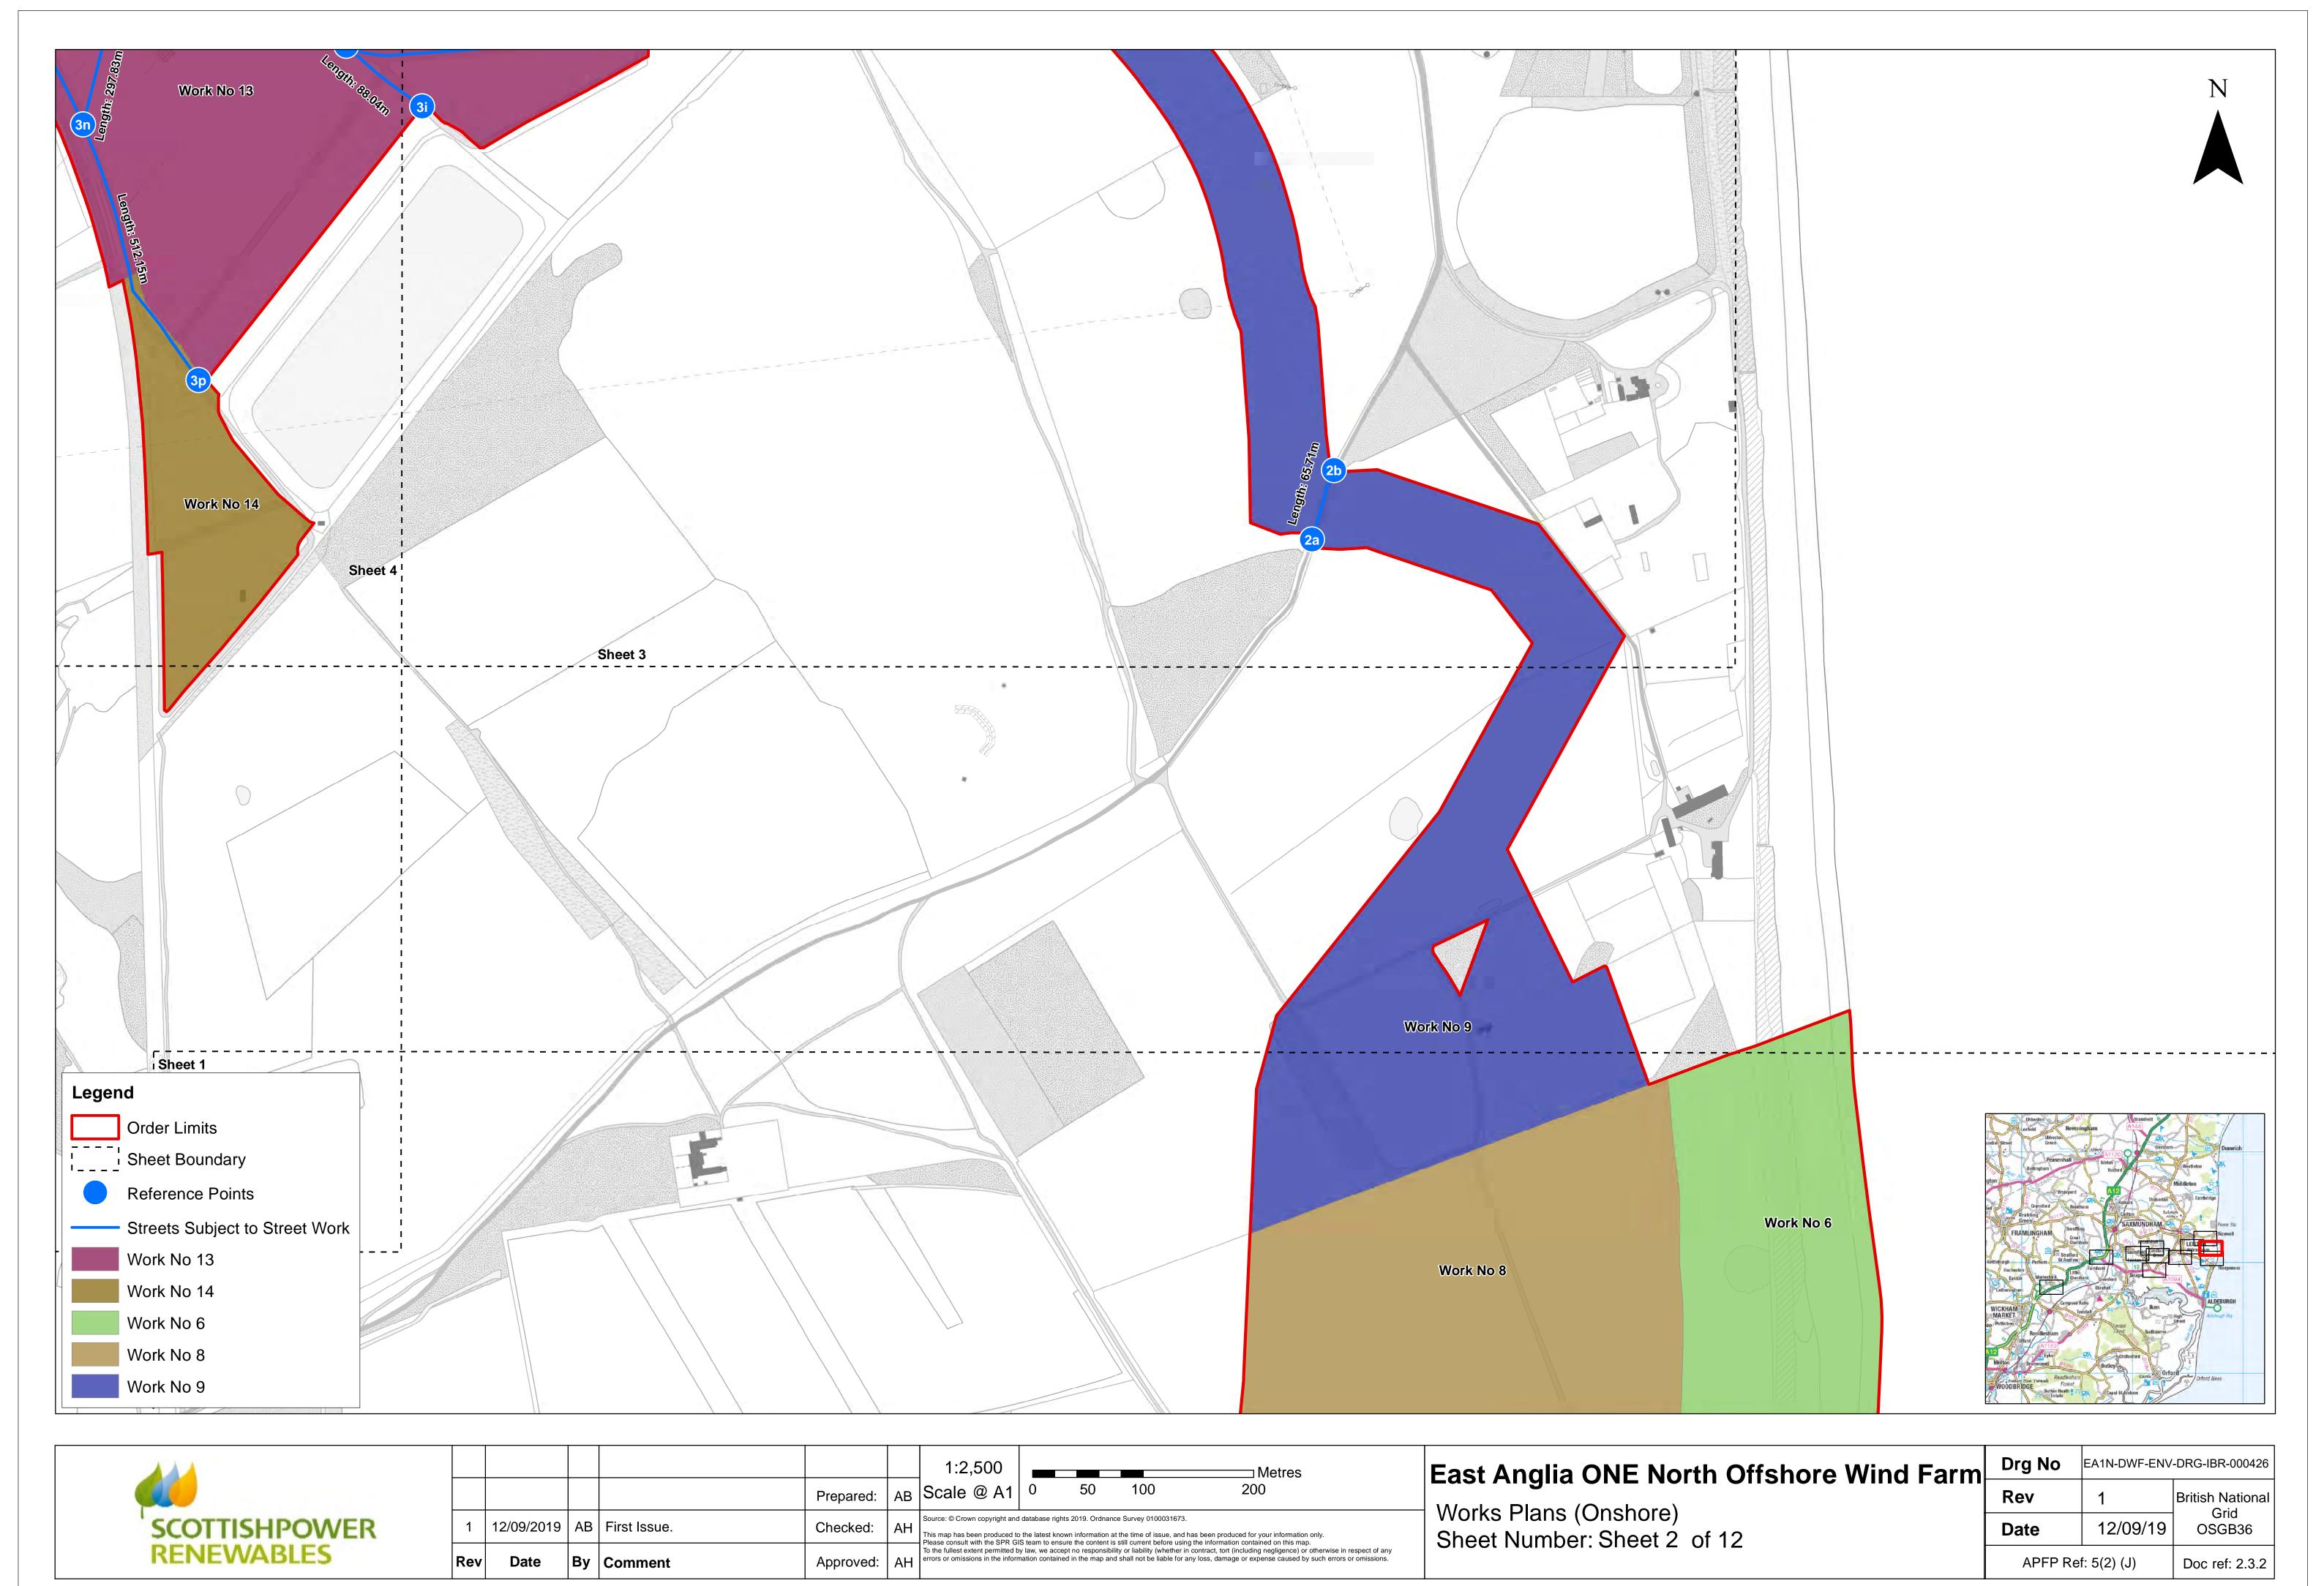

| SCOT |  | R |  |
|------|--|---|--|

|     |            |    |              |           |    | 1:2,500 Metres                                                                                                                                                                                                                                                                                                                                                                                                                                                                         |  |  |  |  |
|-----|------------|----|--------------|-----------|----|-------------------------------------------------------------------------------------------------------------------------------------------------