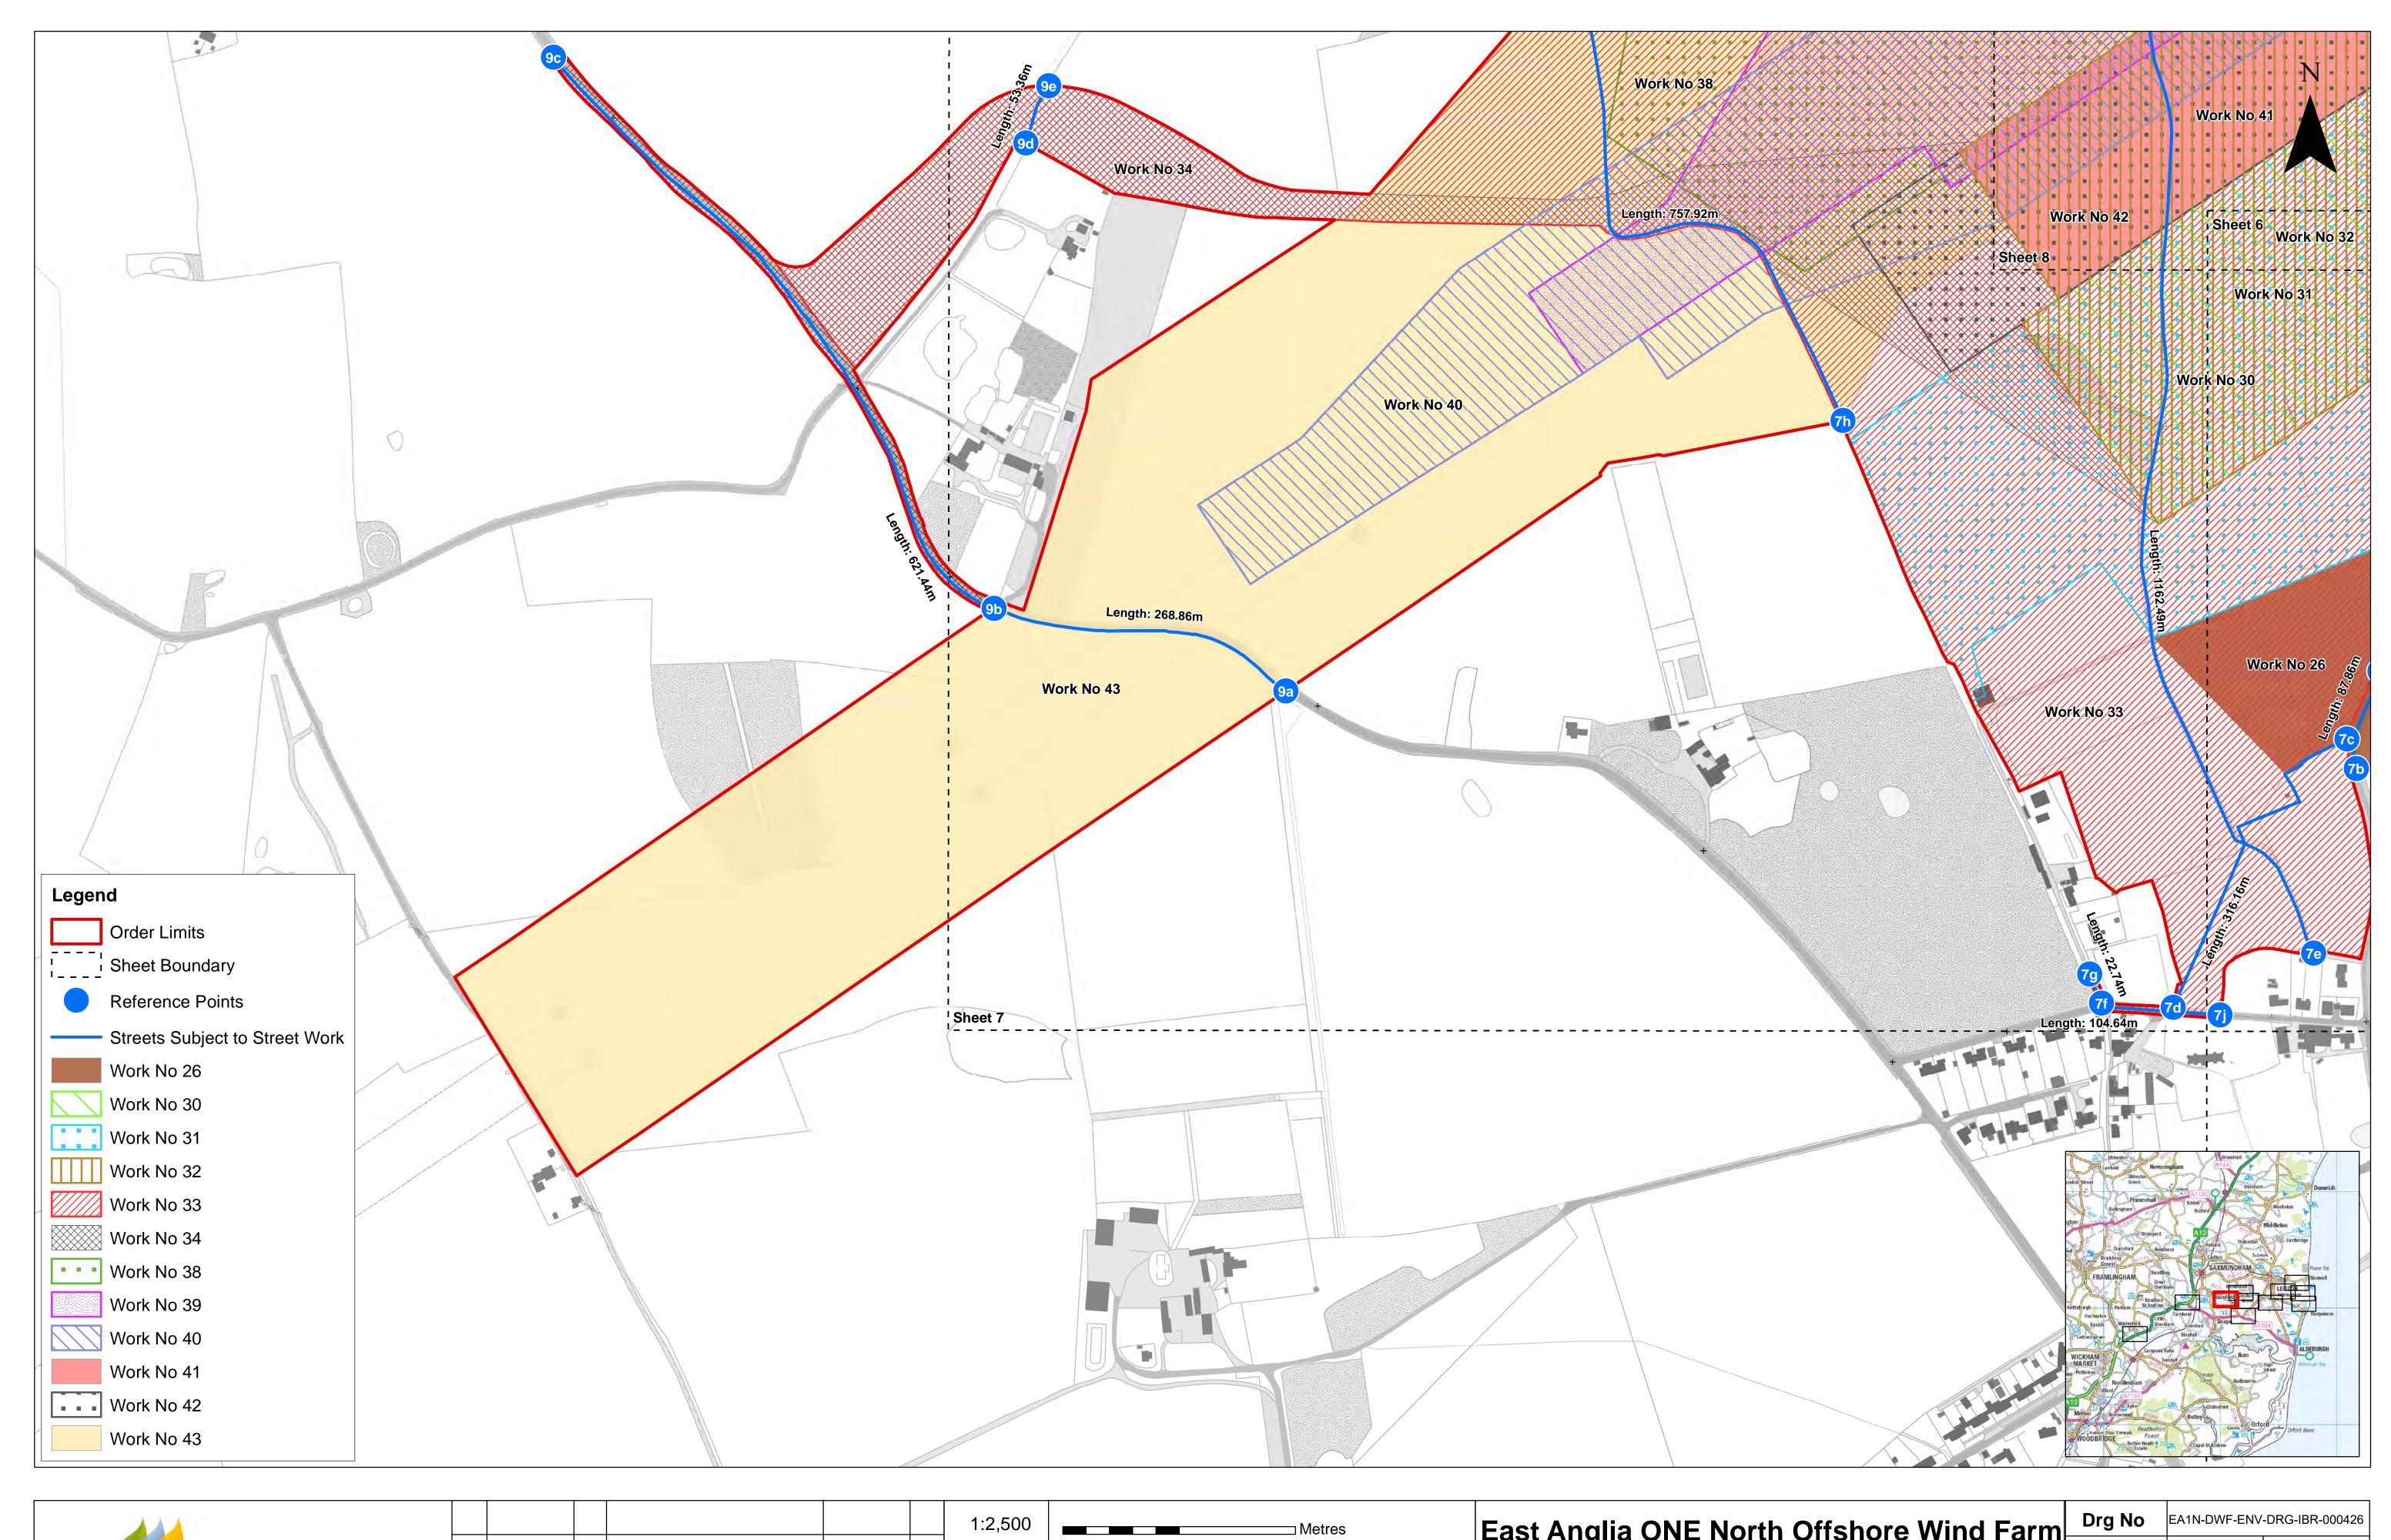

## East Anglia ONE North Offshore Wind Farm Works Plans (Onshore)

Works Plans (Onshore) Sheet Number: Sheet 9 of 12

|   | Drg No  | EA1N-DWF-ENV-DRG-IBR-000426 |                  |  |  |  |  |  |  |
|---|---------|-----------------------------|------------------|--|--|--|--|--|--|
| • | Rev     | 1                           | British National |  |  |  |  |  |  |
|   | Date    | 12/09/19                    | Grid<br>OSGB36   |  |  |  |  |  |  |
|   | APFP Re | Doc ref: 2.3.2              |                  |  |  |  |  |  |  |