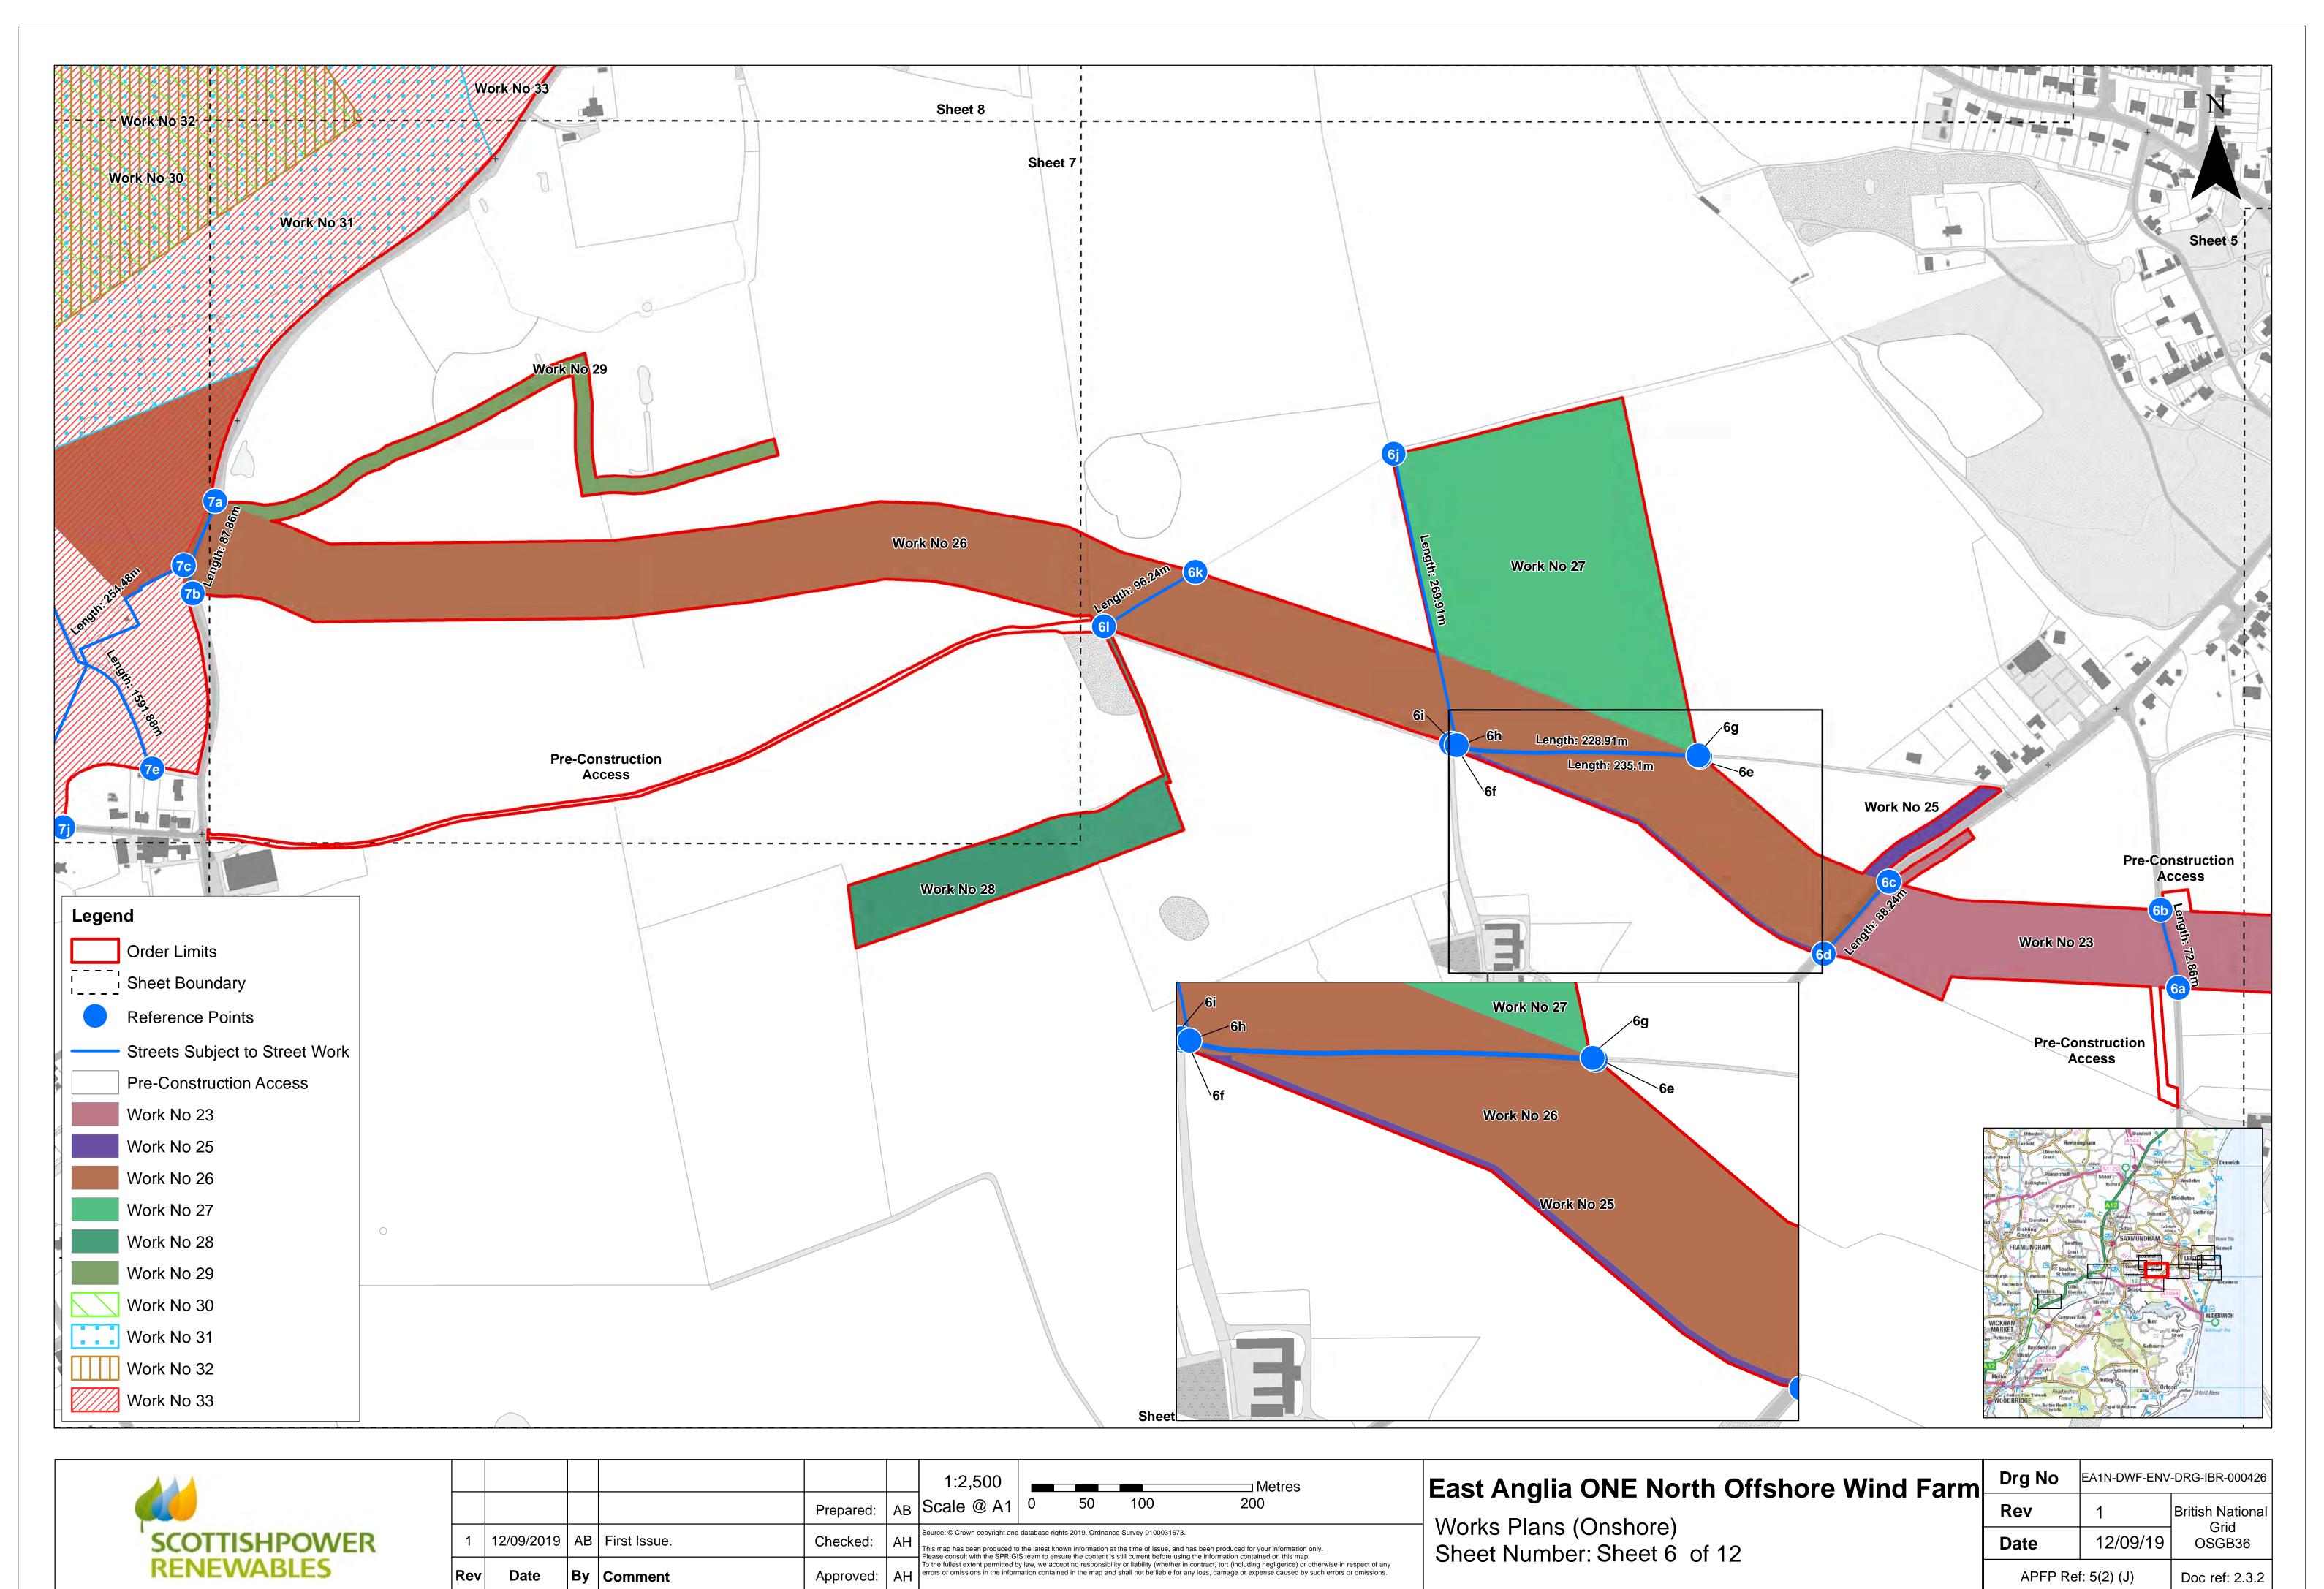

| SCOT |  | R |  |
|------|--|---|--|

|     |            |    |              |           |    | 1:2,500 Metres                                                                                                                                                                                                                                                                                                                                                                                                                                                                         |  |  |  |  |
|-----|------------|----|--------------|-----------|----|---------------------------------------------------------------------------------------------------------------------------------------------------------