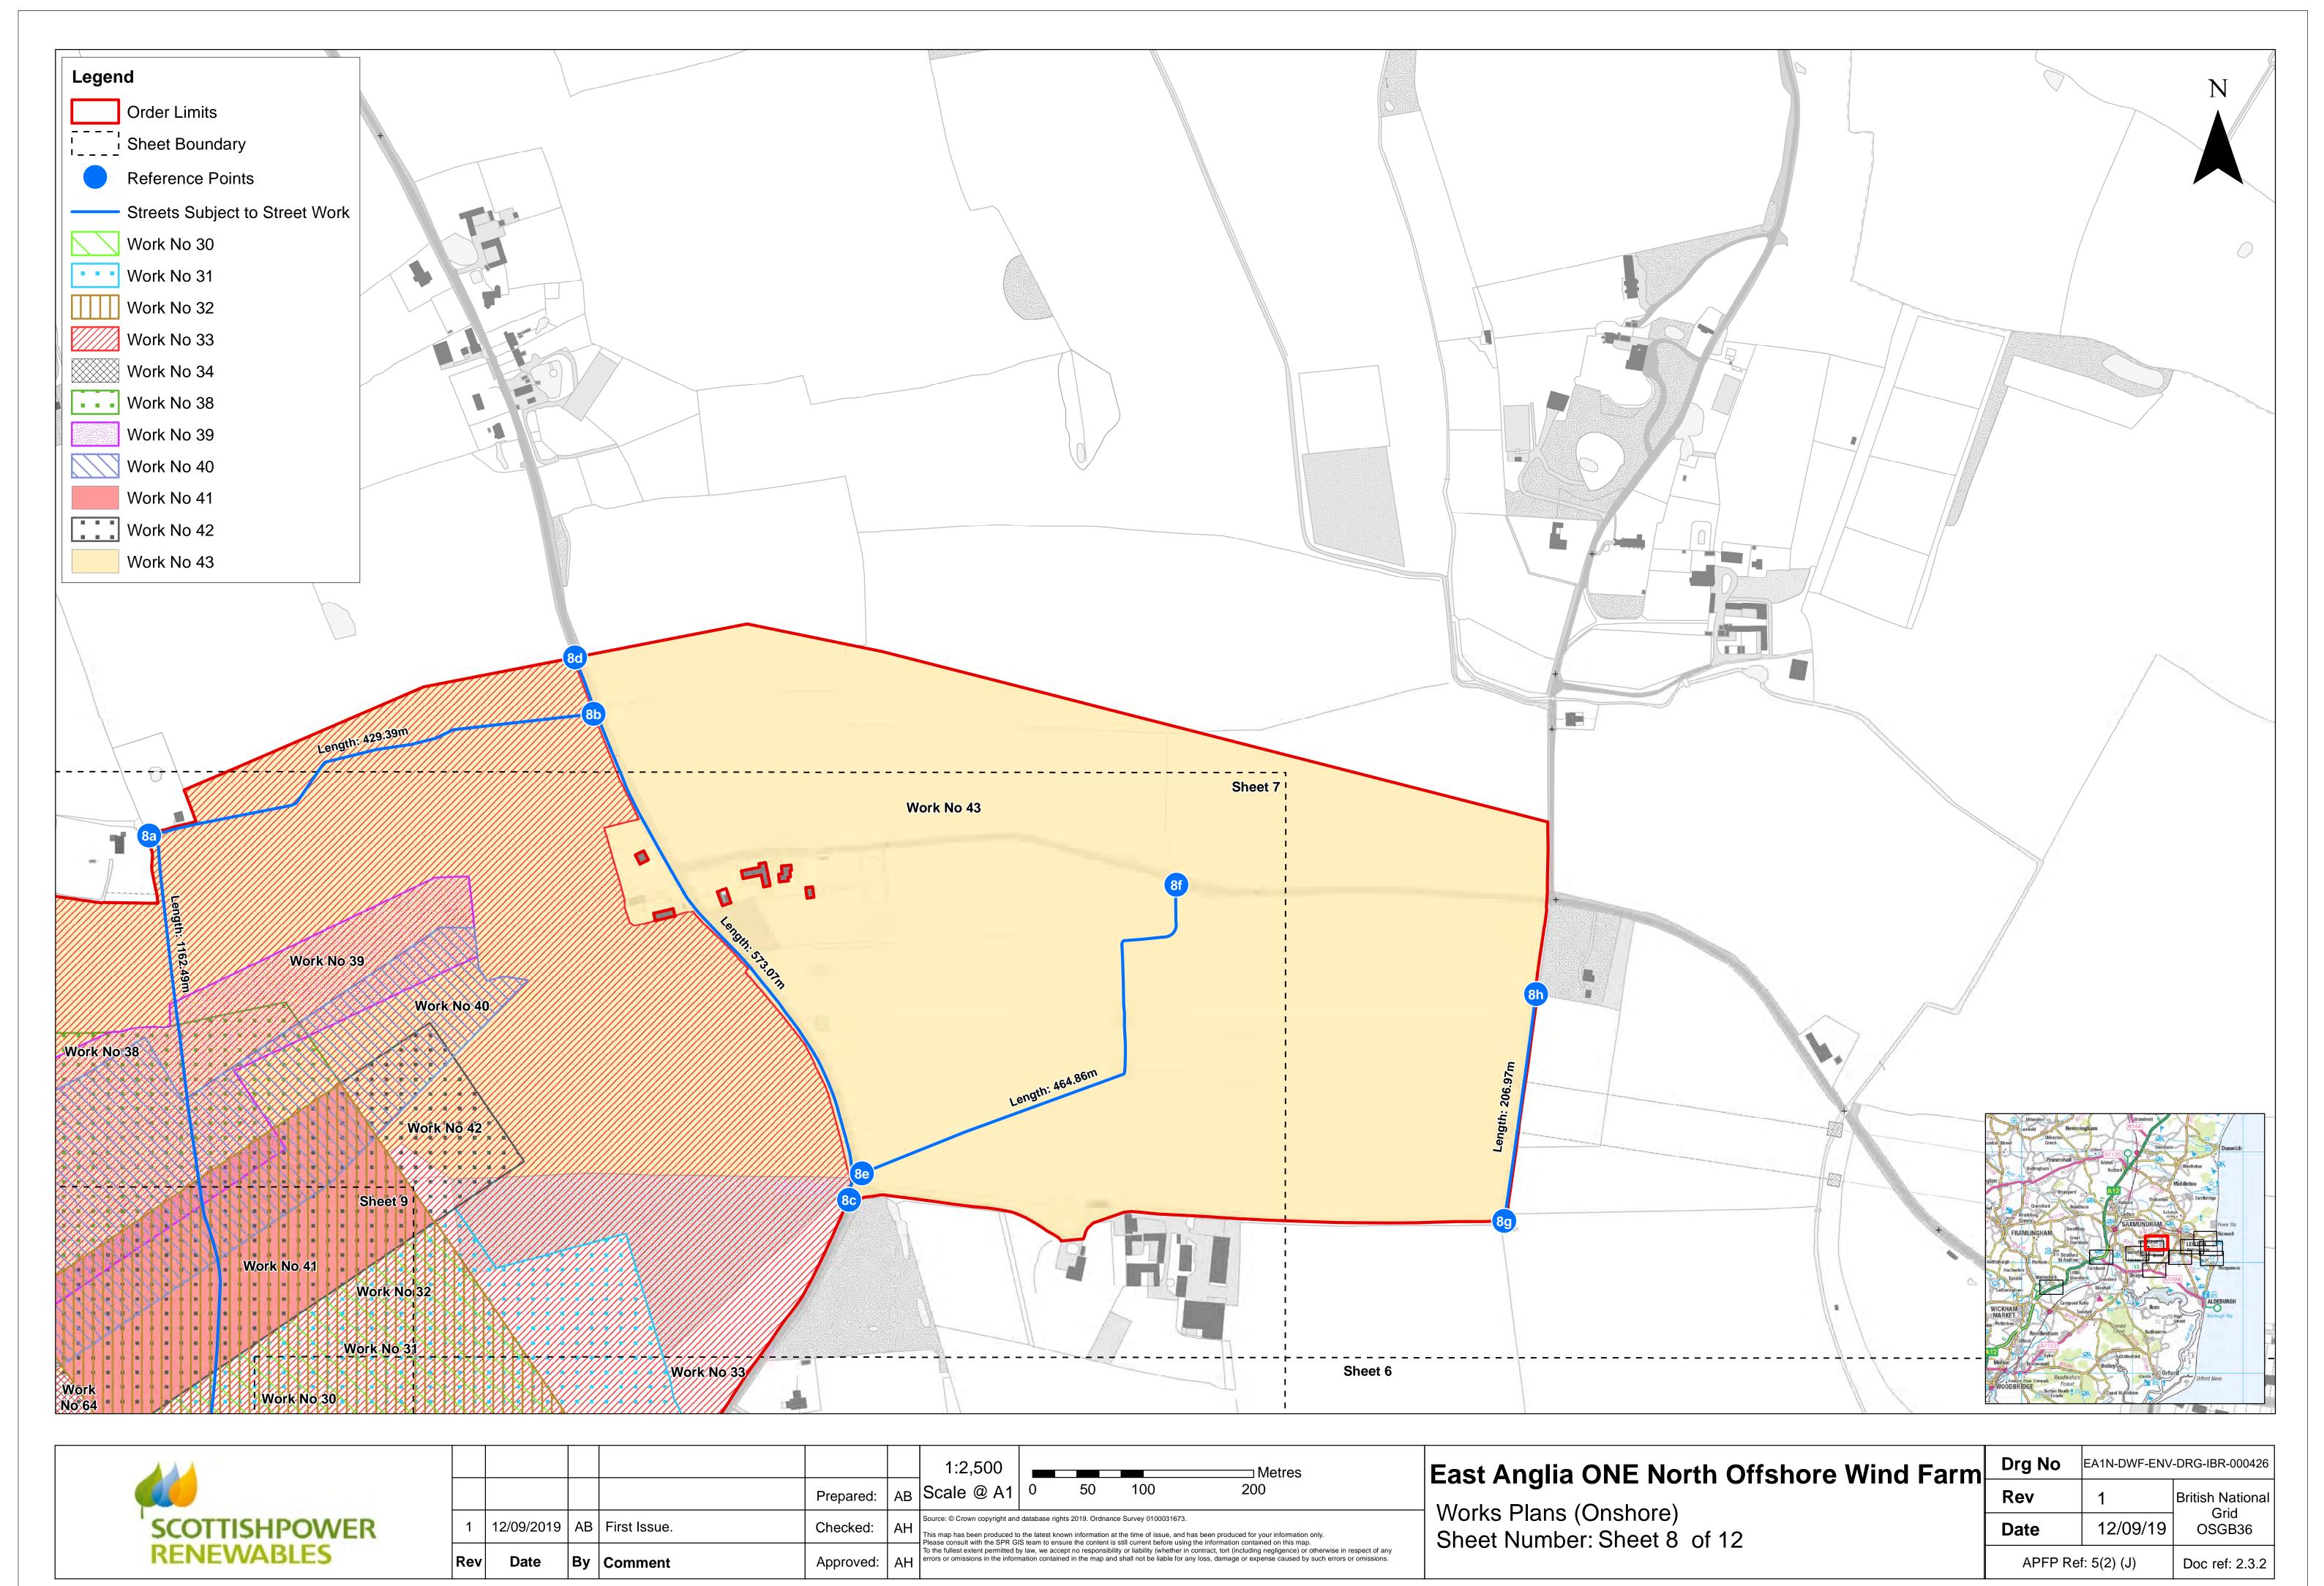

| SCOT |  | R |  |
|------|--|---|--|

|     |            |    |              |           |    | 1:2,500 Metres                                                                                                                                                                                                                                                                                                                                                                                                                                                                         |  |  |  |  |
|-----|------------|----|--------------|-----------|----|----------------------------------------------------------------------------------------------------------------------------------------------------------------------------------------------------------------------------------------------------------------------------------------------------------------------------------------------------------------------------------------------------------------------------------------------------------------------------------------|--|--|--|--|
|     |            |    |              | Prepared: | АВ | Scale @ A1 0 50 100 200                                                                                                                                                                                                                                                                                                                                                                                                                                                                |  |  |  |  |
| 1   | 12/09/2019 | AB | First Issue. | Checked:  | AH | Source: © Crown copyright and database rights 2019. Ordnance Survey 0100031673.  This map has been produced to the latest known information at the time of issue, and has been produced for your information only.  Please consult with the SPR GIS team to ensure the content is still current before using the information contained on this map.                                                                                                                                    |  |  |  |  |
| Rev | Date       | Ву | Comment      | Approved: |    | <ul> <li>Please consult with the SPR GIS team to ensure the content is still current before using the information contained on this map.</li> <li>To the fullest extent permitted by law, we accept no responsibility or liability (whether in contract, tort (including negligence) or otherwise in respect of any errors or omissions in the information contained in the map and shall not be liable for any loss, damage or expense caused by such errors or omissions.</li> </ul> |  |  |  |  |