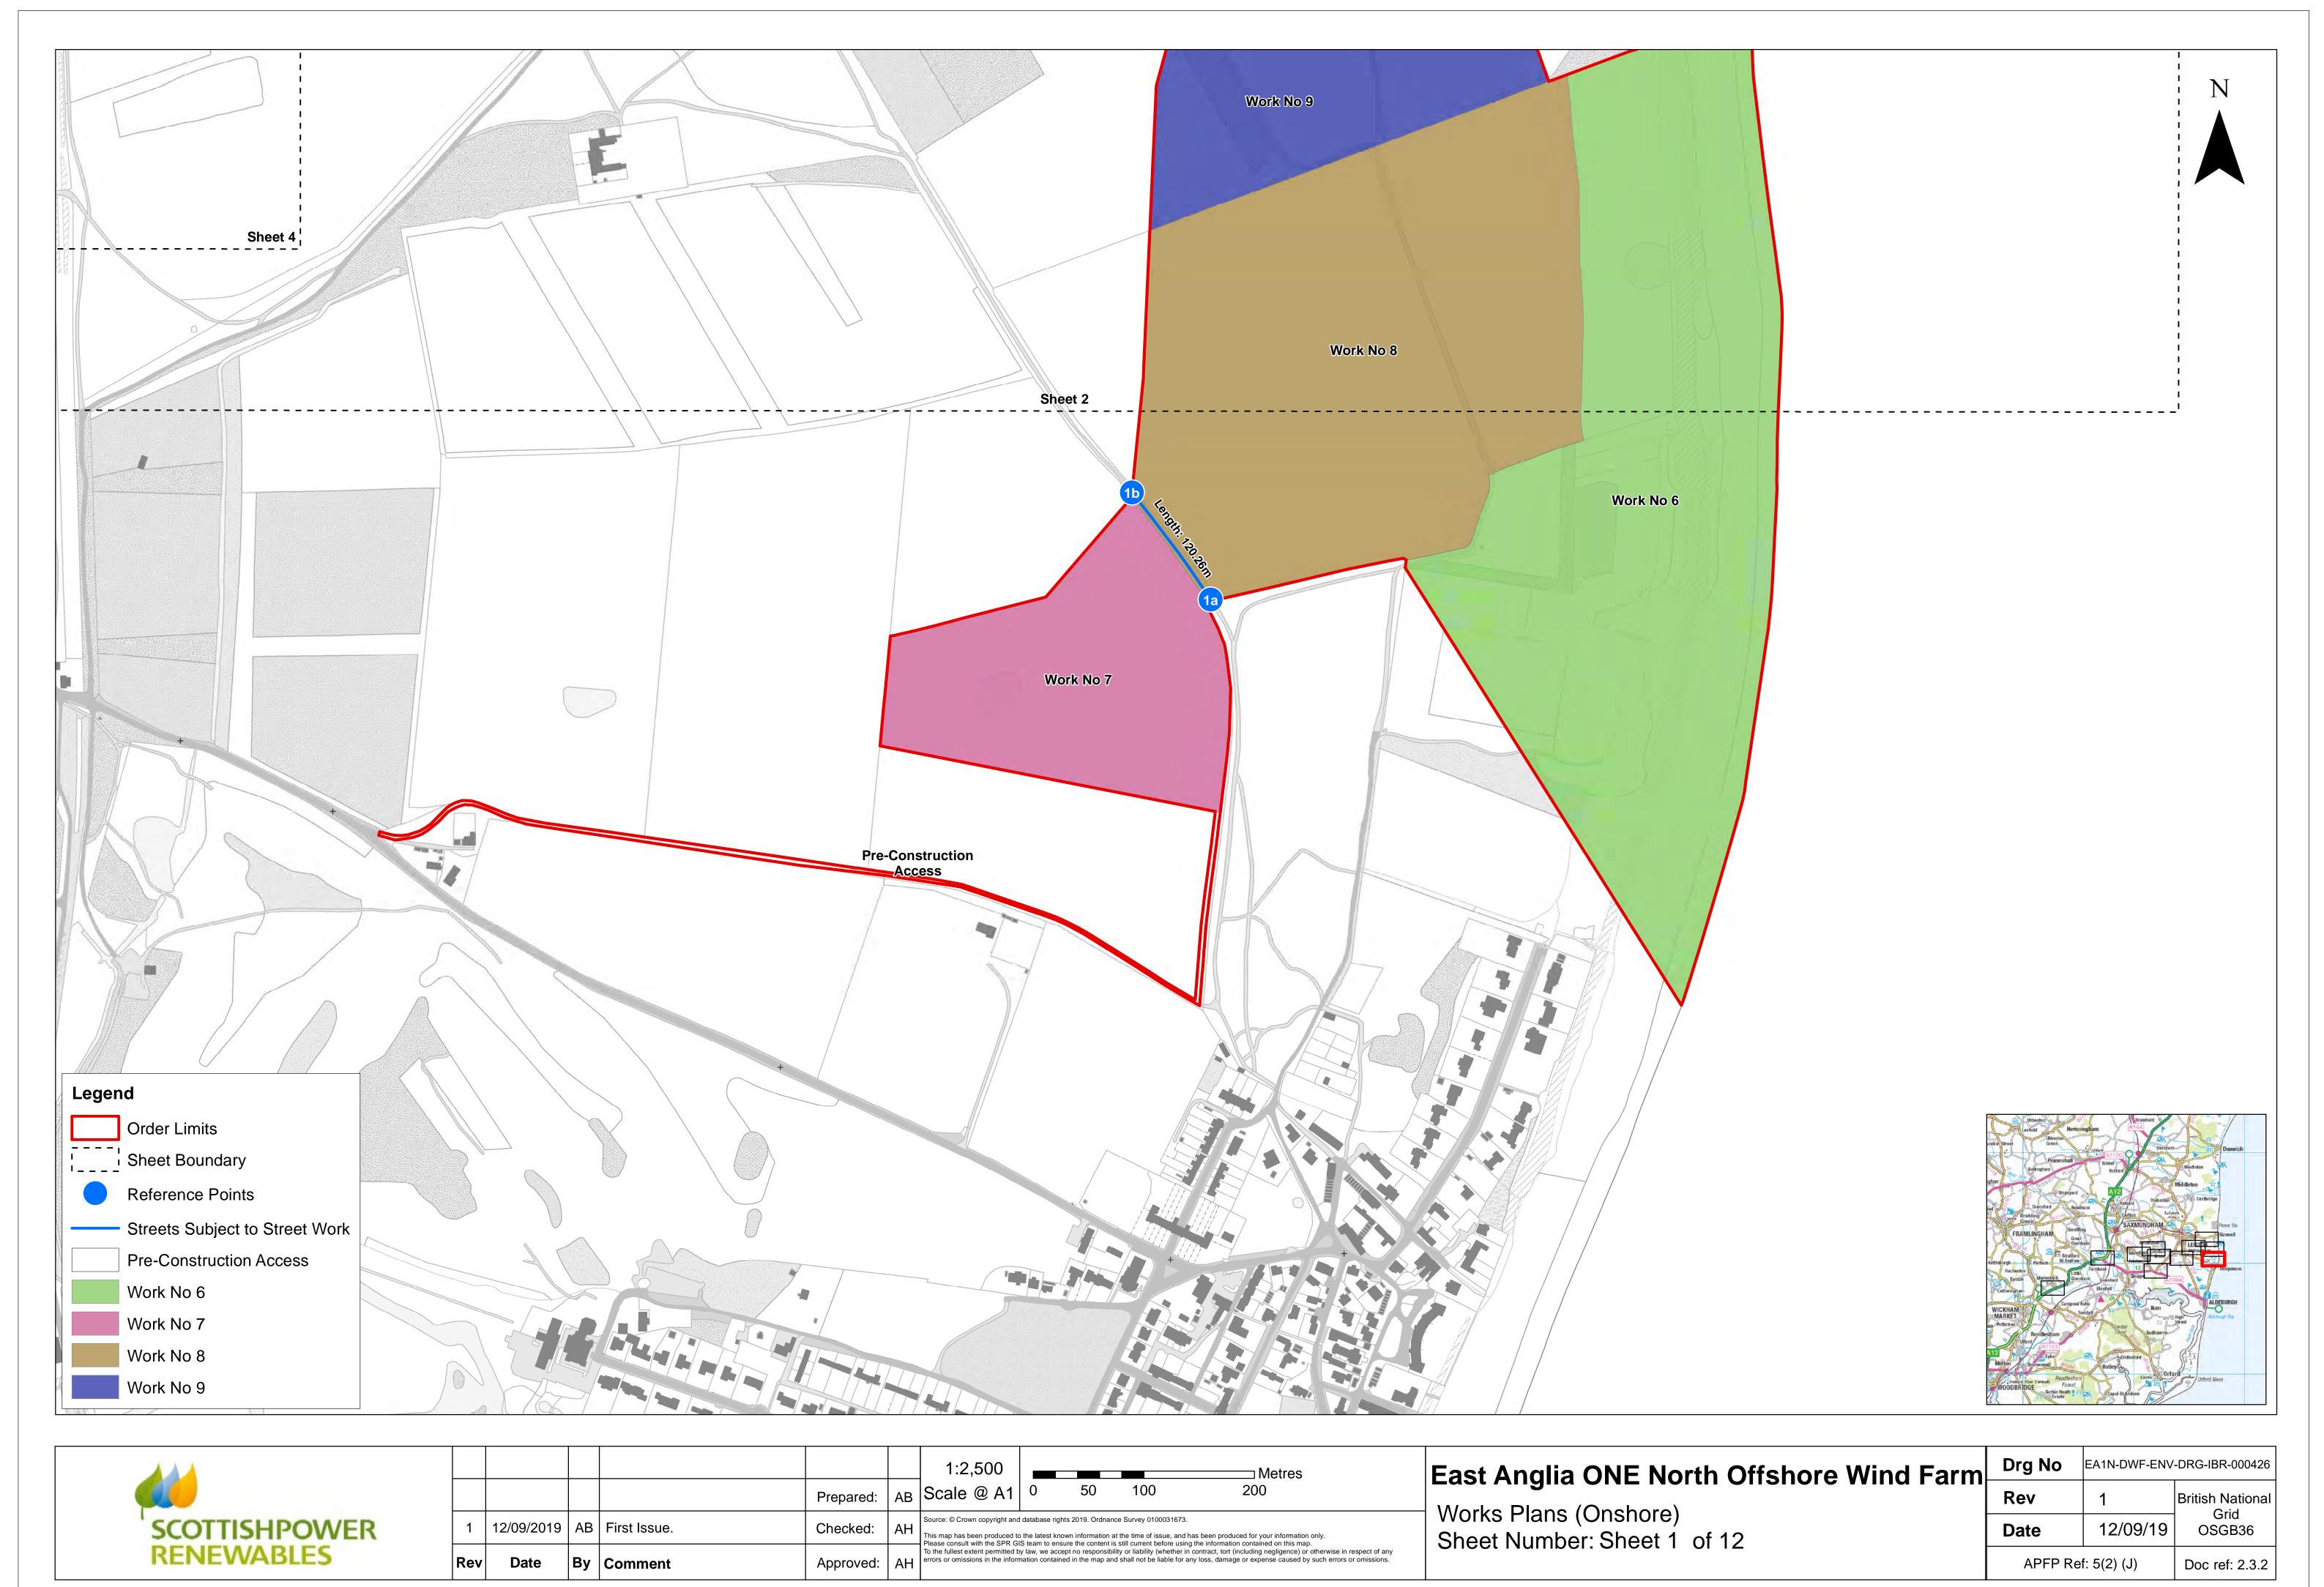

| SCOT |  | R |  |
|------|--|---|--|

|     |            |    |              |           |    | 1:2,500 Metres                                                                                                                                                                                                                                                                                                                                                                                                                                                                         |  |  |  |  |
|-----|------------|----|--------------|-----------|----|-----------------------------------------------------------------------------------------------------------------------------------------------