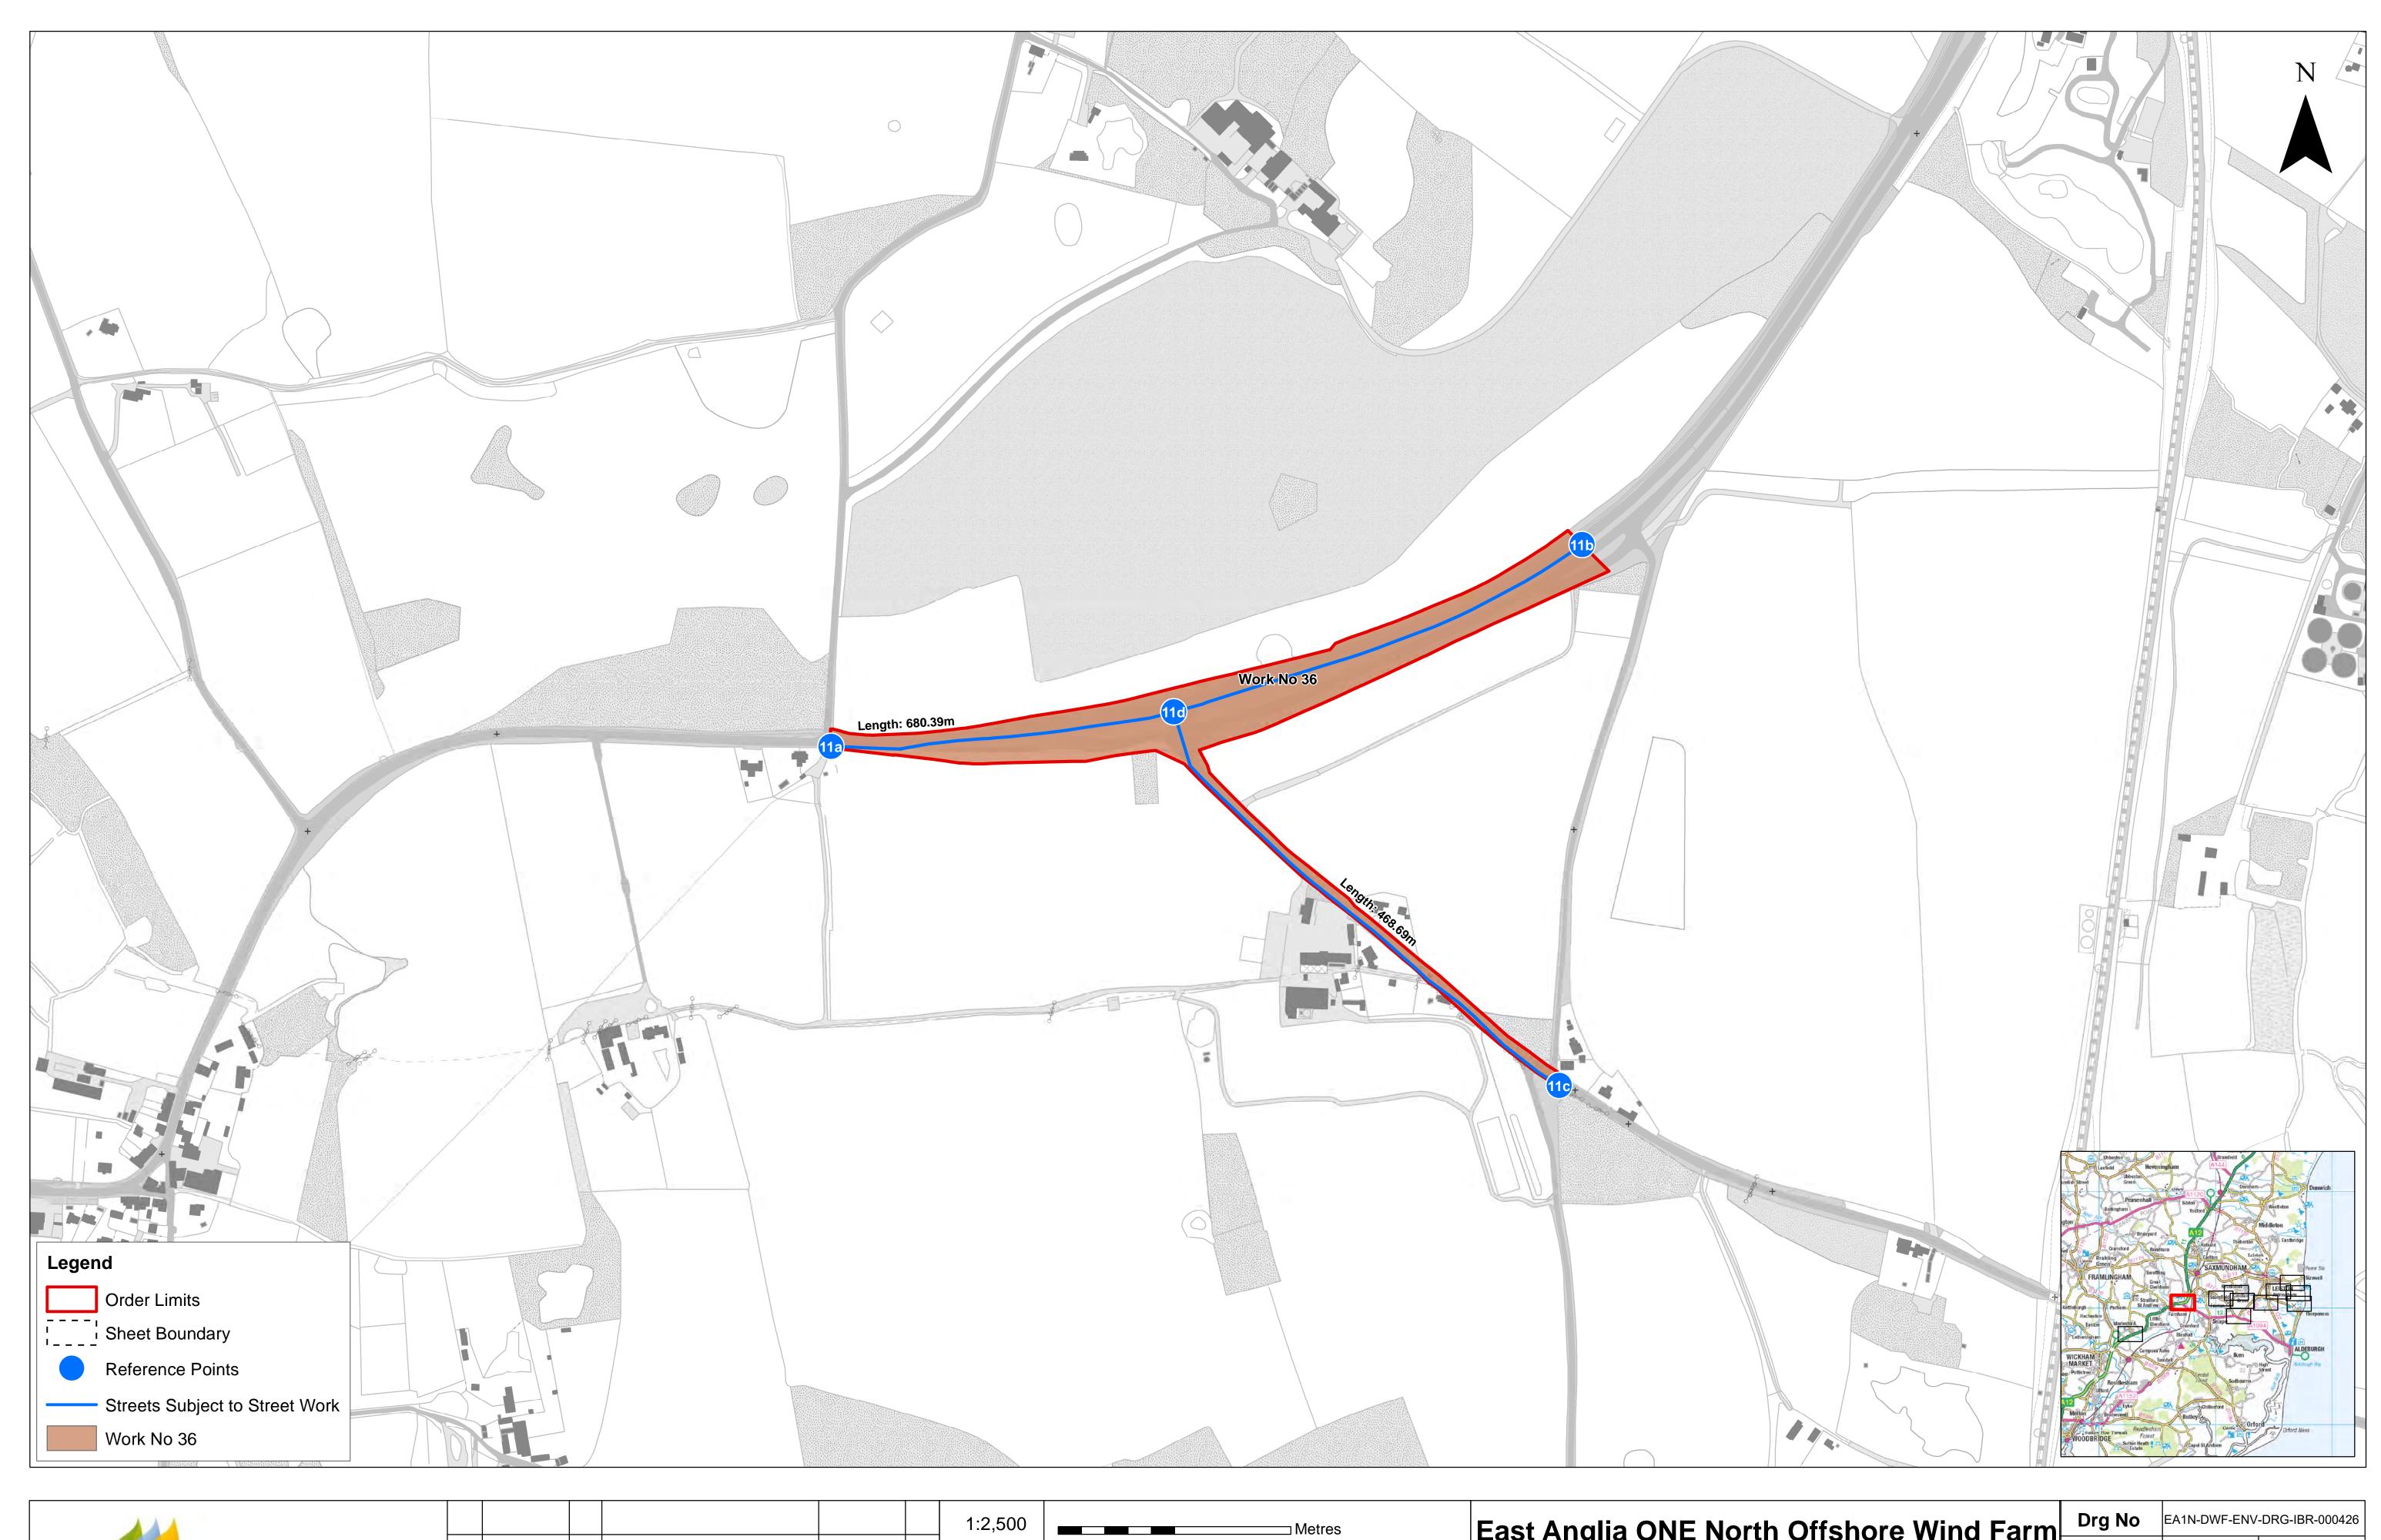

## East Anglia ONE North Offshore Wind Farm Works Plans (Onshore)

Works Plans (Onshore)
Sheet Number: Sheet 11 of 12

| Drg No  | EA1N-DWF-ENV   | NV-DRG-IBR-000426 |  |  |  |  |  |  |
|---------|----------------|-------------------|--|--|--|--|--|--|
| Rev     | 1              | British National  |  |  |  |  |  |  |
| Date    | 12/09/19       | Grid<br>OSGB36    |  |  |  |  |  |  |
| APFP Re | Doc ref: 2.3.2 |                   |  |  |  |  |  |  |