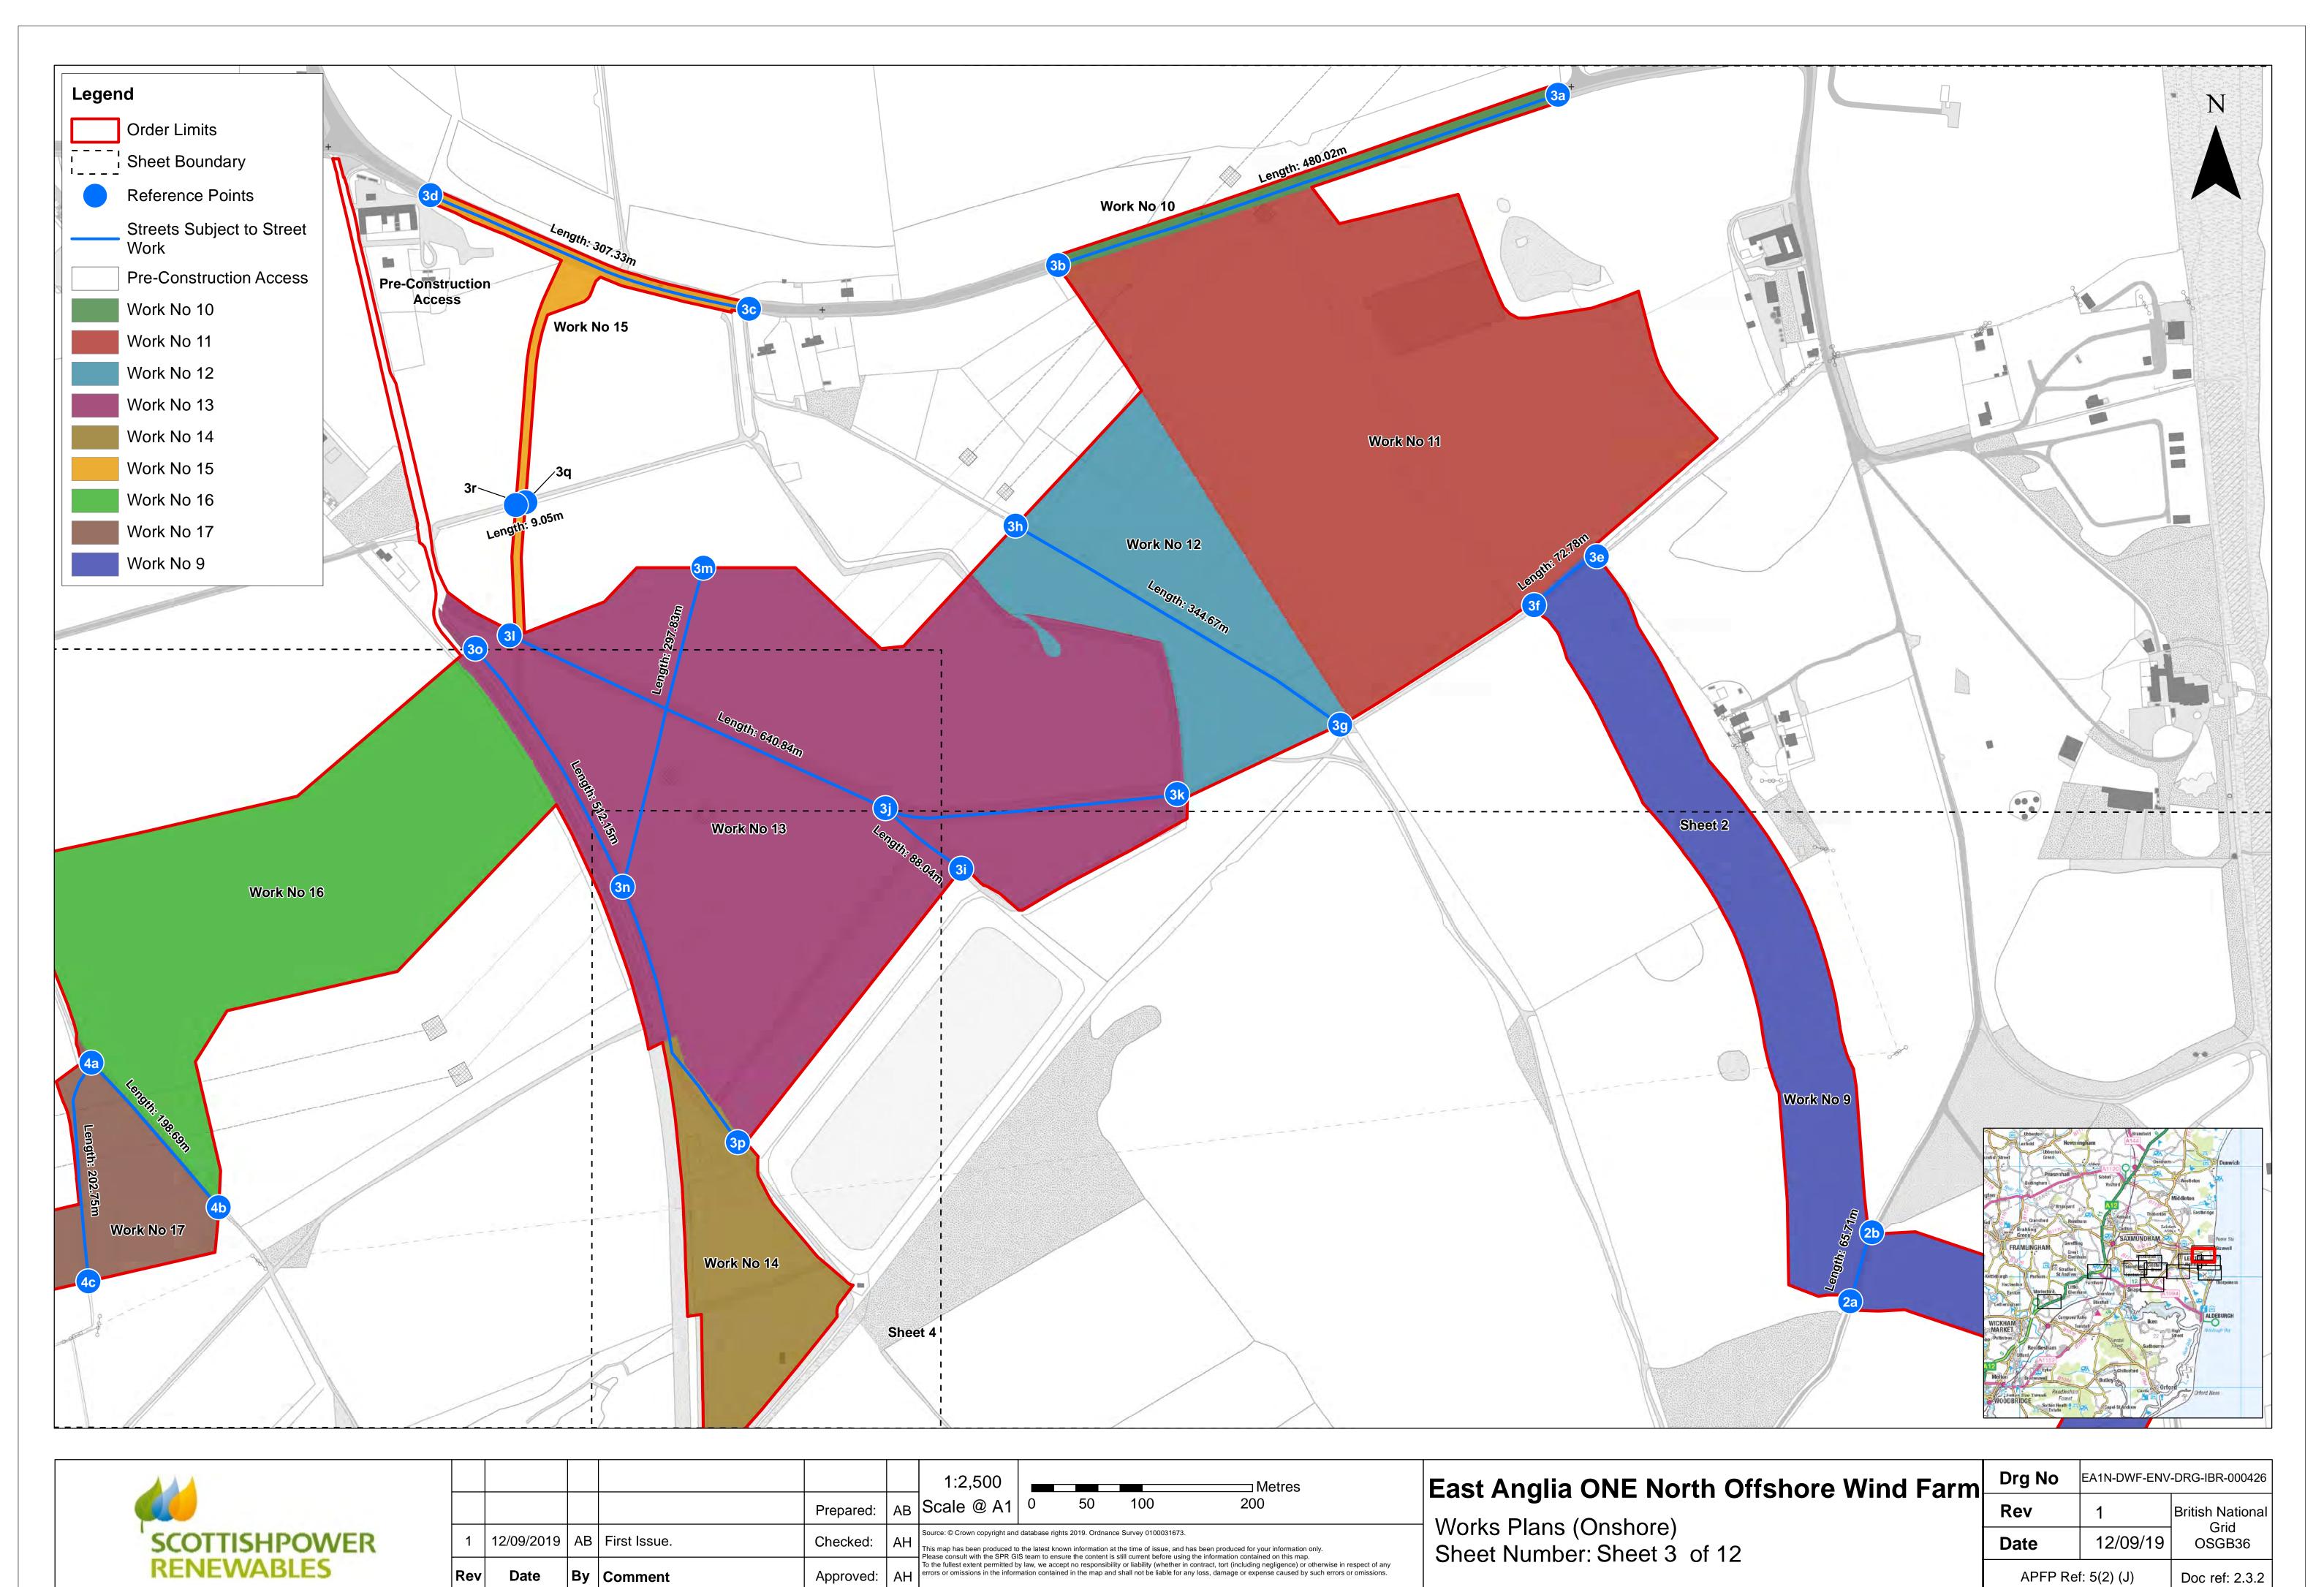

| SCOT |  | R |  |
|------|--|---|--|

|     |            |    |              |           |    | 1:2,500 Metres                                                                                                                                                                                                                                                                                                                                                                                                                                                                         |  |  |  |  |
|-----|------------|----|--------------|-----------|----|---------------------------------------------------------------------------------------------------------------------------------------------------