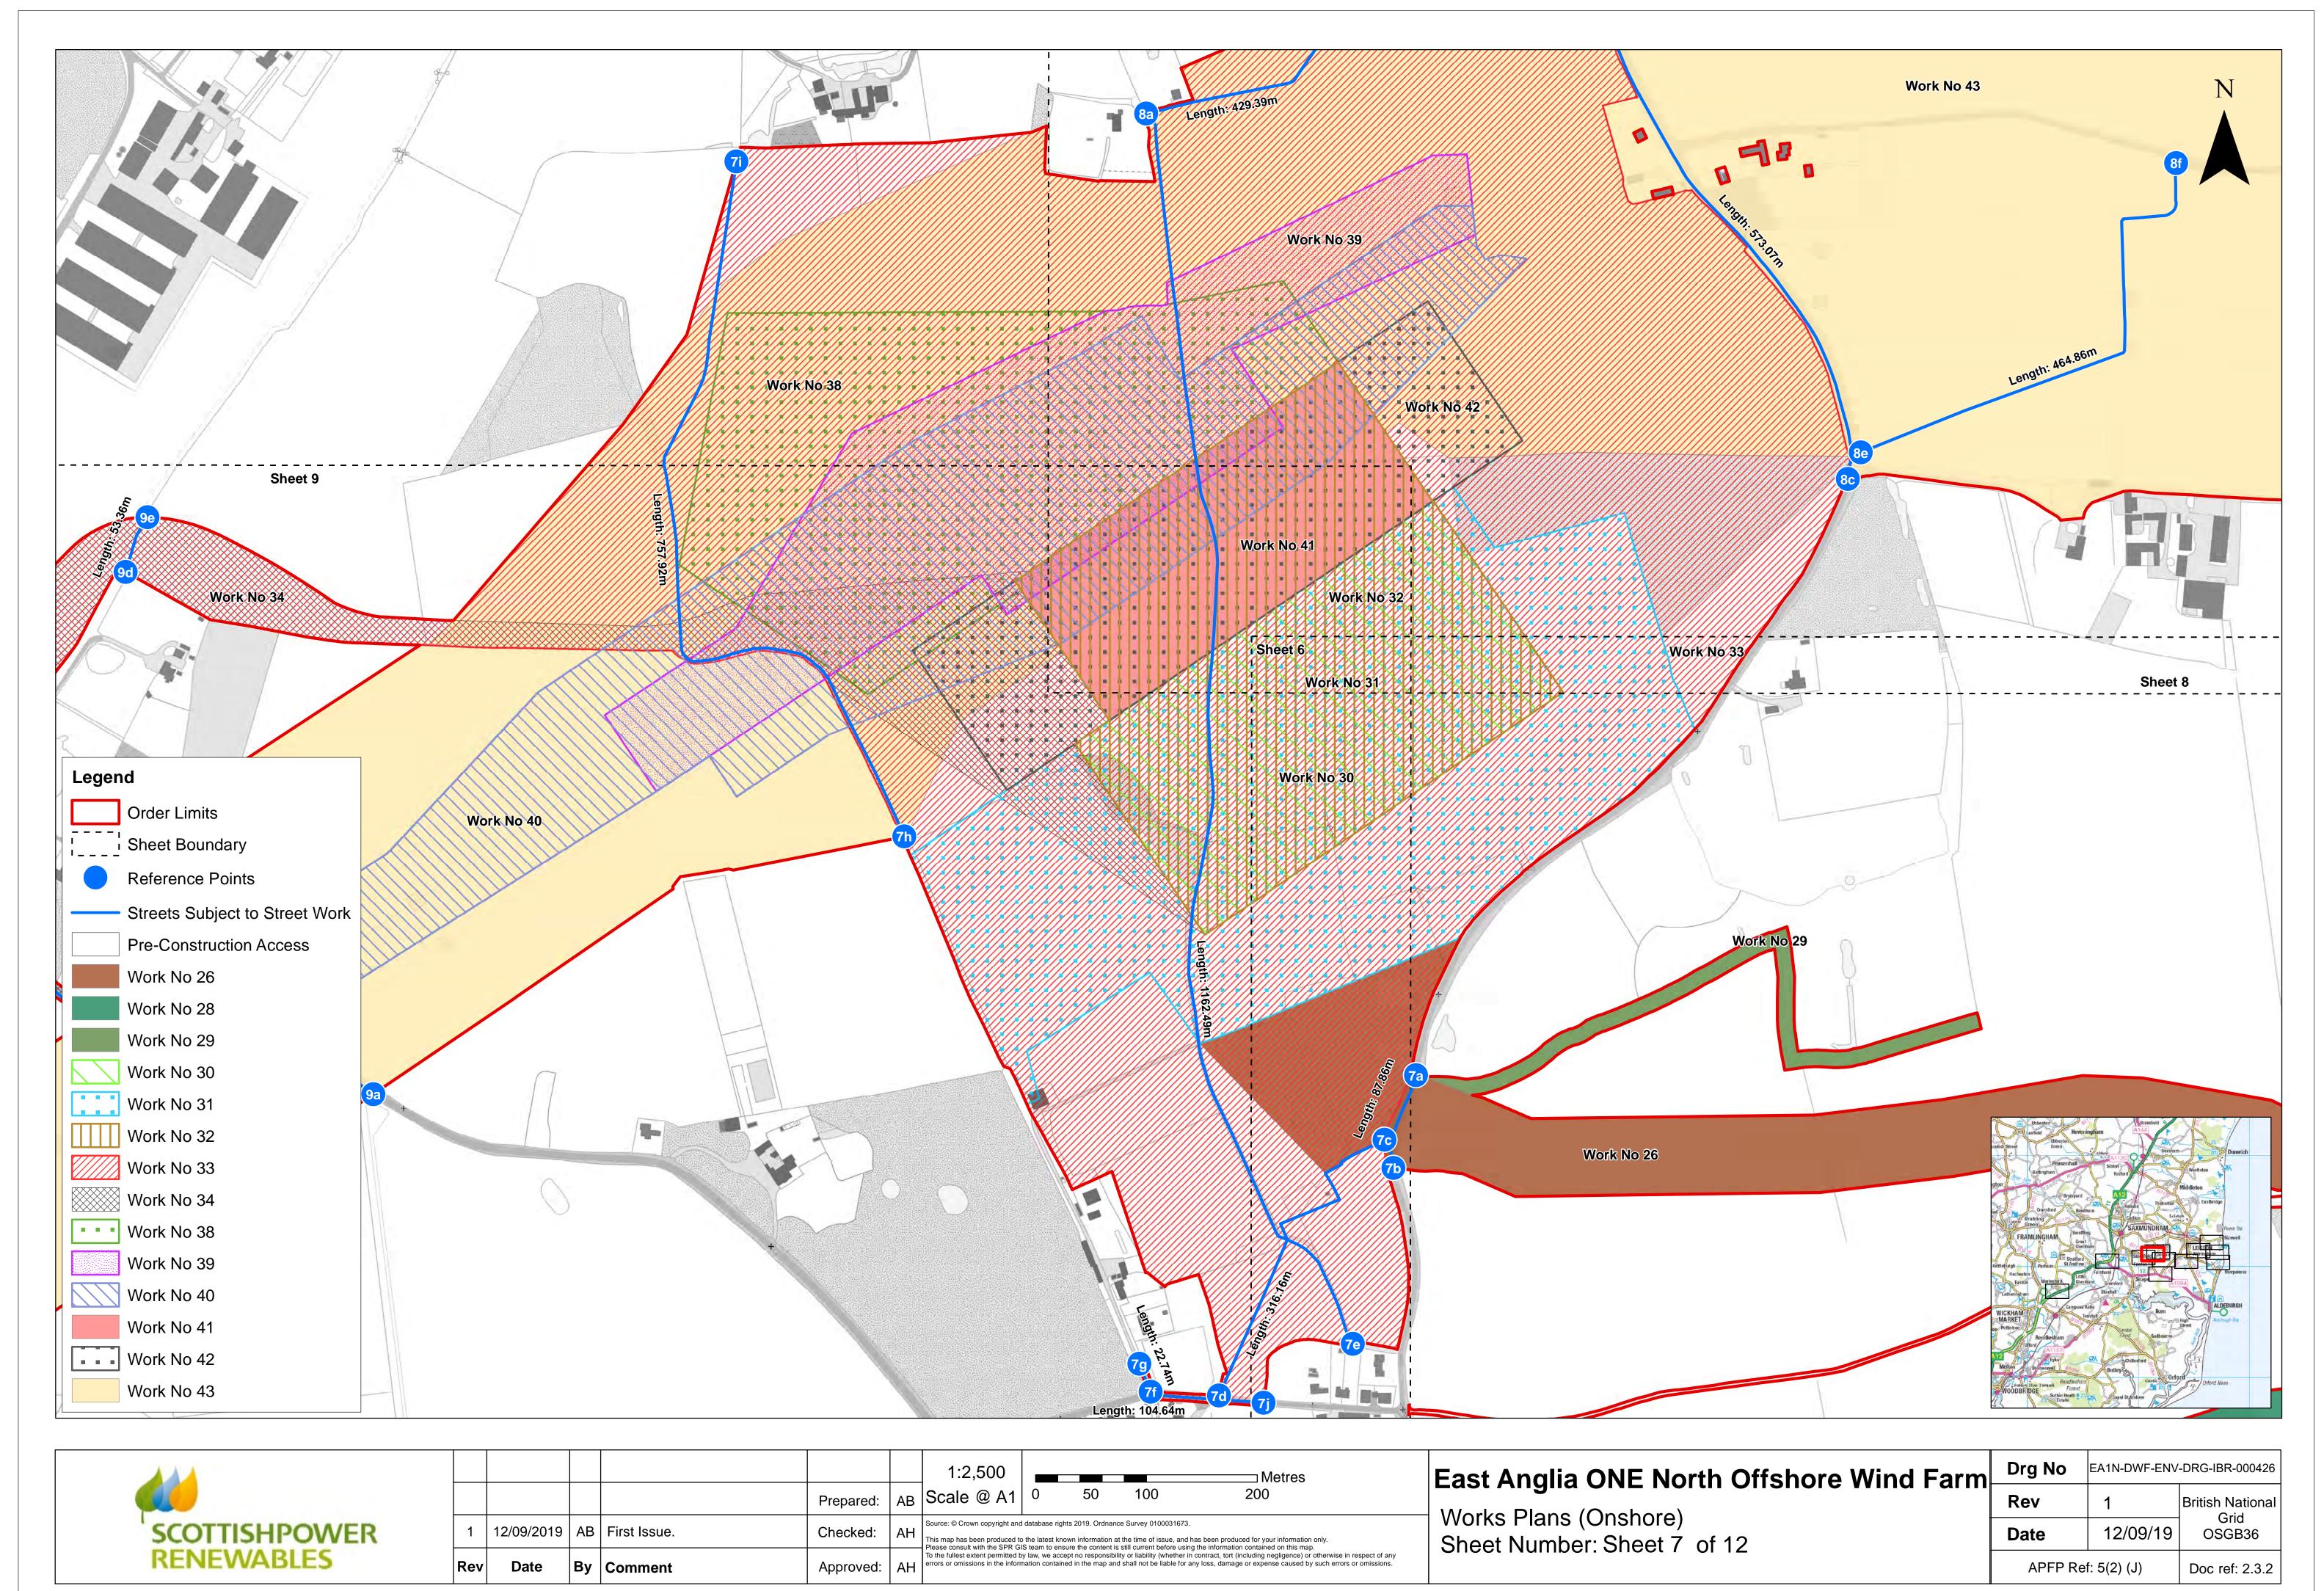

## East Anglia ONE North Offshore Wind Farm Works Plans (Onshore)

Works Plans (Onshore) Sheet Number: Sheet 9 of 12

|   | Drg No  | EA1N-DWF-ENV-DRG-IBR-000426 |                  |  |  |  |  |  |  |
|---|---------|-----------------------------|------------------|--|--|--|--|--|--|
| • | Rev     | 1                           | British National |  |  |  |  |  |  |
|   | Date    | 12/09/19                    | Grid<br>OSGB36   |  |  |  |  |  |  |
|   | APFP Re | Doc ref: 2.3.2              |                  |  |  |  |  |  |  |